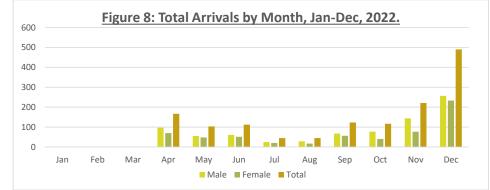

#### 2.2.1 Total Arrivals by Months, Jan-Jun 2022.

Figure 8 shows the total male and female arrivals into Tuvalu for a 12 month period in 2022. The data combines both resident and visitors arriving into Tuvalu by air and sea mediums. Data for January - March is unavailable due to the Covid-19 border closures. The highest arrivals were recorded in the last quarter of 2022 (with peaks in December 2022) primarily driven by the reopening of borders and running the normal flight schedules, with months of July and August recording the lowest arrivals due to COVID-19 government restrictions on travelling to Tuvalu. The figure also shows there were more male arrivals than females in 2022.