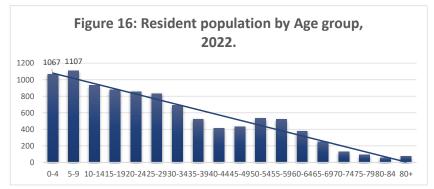

Figure 16 depicts the resident population distributed into age groups 2022. The overall population of Tuvalu is dominated by younger age groups with the most frequent ages 5-9 (1,107 residents) dominating the overal resident population. The second most frequent age group is ages between 0-4 years with approximately 1,067 residents. As seen in the trend of age groups in Figure 15 above, as the ages increse, the overall population of residents decreases with the least frequent ages between ages 80 to 84 years.