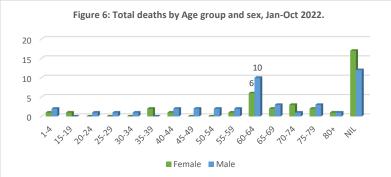

*Figure 6 demonstrates the total deaths by age groups by sex from January to October 2022. \*NOTE:* Due to an incomplete dataset from Health department records, most deaths are categorised under NIL, which refers to death records with unknown date of birth. Most frequent age group occurrence happens between ages 60 to 64 for both male and female.