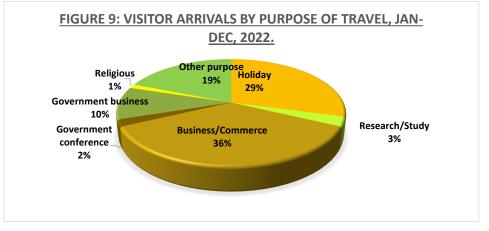

#### 2.2.2 Visitor arrivals and purpose of visit

Figure 9 shows the composition of travellors (as a percentage of total arrivals) arriving into Tuvalu based on their purpose of travel for a 12 month period in 2022. The data combines both male and female travellers arriving into Tuvalu. The highest arrivals into Tuvalu in 2022 were were for business or commercial purposes (39%), while travelling for the purpose of holiday (29%), other purposes (19%) and government business (10%) accounted for other majority travellers into Tuvalu. Very few people arrived in Tuvalu for regilious reasons. The graph does not include data from the months of January, February and March due to no data available for those months.