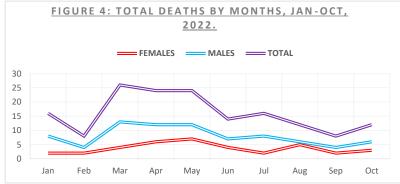

*Figure 4 shows the total Deaths by months from January to October 2022*. As shown in the figure 4 the trend of deaths from January to October increased mostly in March 2022, while its lowest peak was in February 2022. \*Due to incomplete data from the Health department, the Tuvalu CSD will only be able to compile information on Total deaths from January to October 2022.