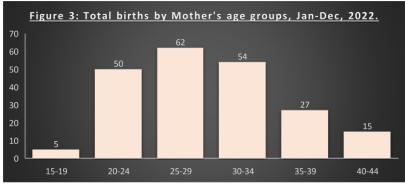

#### 1.2.3 Total births by age of mothers 2022.

*Figure 3 demonstated above shows the total births from January to December segregated by Mother's age groups.* It shows that the most frequent ages of mothers to give birth is between ages 25 to 29 years, which are the common years of marriage and settling down in a family. The least frequent age group of mother's to give birth is between ages 15-19 with a minimum of 5 mother's giving birth.