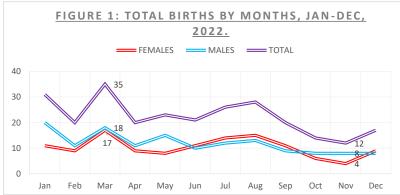

#### 1.2.1 Births by month, 2022.

*Figure 1 above illustrates the total births by sex distributed throughout the year.* March 2022 was the peak month of births, with a total of 35 births, 18 male and 17 female births. The least births occurred in November 2022, with 8 male births and 4 female births.