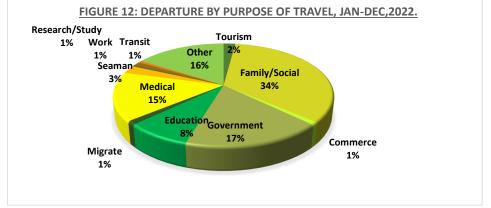

#### 2.2.5 Resident departure by Purpose of travel, Jan-Jun 2022.

Figure 12 shows the composition of travellors (as a percentage of total depatures) departing Tuvalu based on their indicated purpose of travel for a 12 month period in 2022. The data combines both male and female travellers departing Tuvalu. The highest depatures from Tuvalu in 2022 were were visiting family/social purposes (34%), while departing for the purpose of government business (17%), other purposes (16%) and for medical reasons (15%) accounted for other majority travellers departing Tuvalu. The graph does not include data for February due to no data available for that month.