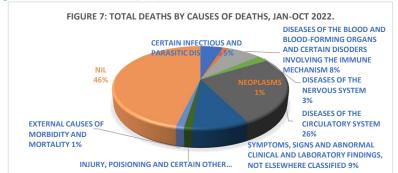

#### 1.2.7 Simplified causes of death, Jan-Jun 2022.

*Figure 7 above shows the total causes of death classified by main causes of death classes.* The figure above shows that the classification with the most occuring deaths was the diseases of the circulatory system with approximately 26% of total deaths.