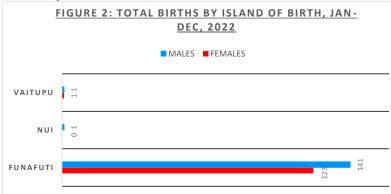

#### 1.2.2 Total births by Island of birth, 2022.

Figure 2 above shows the total births by Island of birth from January to December 2022. Funafuti is the island with the most frequent births that have occurred throughout the year of 2022. The reasonbeing for most births to occur in Funafuti is that Funafuti is the capital of Tuvalu, with the highest population, as well as the main branch of hospital being located in Funafuti, therefore many women from outer islands prefer to travel to deliver their babies in Funafuti, Tuvalu.