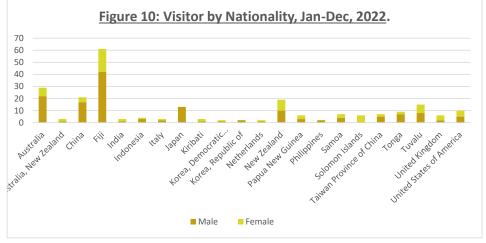

#### 2.2.3 Visitor Arrivals by Nationality, Jan-Jun 2022.

Figure 10 shows total visitor arrivals into Tuvalu over a 12 month period in 2022 based on their Nationality and categoried by sex. The highest arrivals were people of Fijian nationality (61, 42 males and 19 femals) followed people of Australian (29), Chinese (21), Japanese (13), New Zealand (19) and Tuvaluan nationalities (15), recoding more than 15 arrivals each. Arrivals from the remainder of the countries were 10 or below. Overall more males arrivals were recorded than female from all countries except for people of Solomon Island Nationality where arrivals were only females.