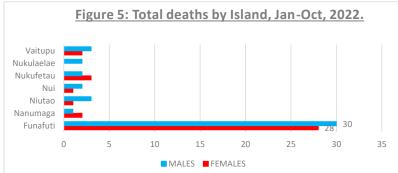

#### 1.2.5 Deaths by island, Jan-Oct 2022.

*Figure 5 above demonstrates the total deaths by island of occurrence from January to October 2022.* It shows that most deaths occur in Funafuti, with a minimum deaths occuring in outer islands as well, for instance, Vaitupu, Nukufetau and Niutao.