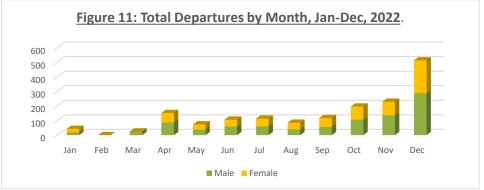

#### 2.2.4 Total Departures by Month, Jan-Jun 2022.

Figure 11 shows the total male and female depatures from Tuvalu for a 12 month period in 2022. The data combines both resident and visitors departing Tuvalu. Data for February is unavailable due to Covid-19 border closures. The highest departures were recorded in the last quarter of 2022 (with peaks in December 2022) primarily driven by the reopening of borders, with months of January to March recording the lowest arrivals due to no passengers yet passengers departing from Tuvalu were allowed to travel. This action was part of the state of emergency action plan to restrict COVID-19 from entering Tuvalu borders. The figure also shows overall more males departed from Tuvalu than females in 2022.