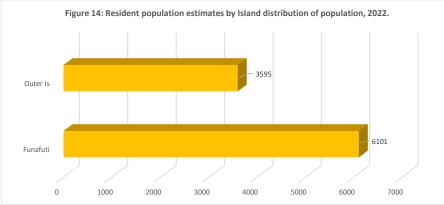

#### 3.2 Graphical Summary:

Figure 13 above demonstrates the distribution of residents by Islands. The illustration shows that there are approximately 6,101 residents living in the capital Funafuti, while 3,595 residents reside in the rest of outer islands inclusively. The overall population in Funafuti still exceeds the outer islands population accumulated.